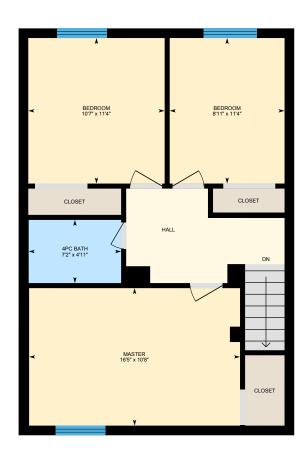

#### 2ND FLOOR

4pc Bath: 7'2" x 4'11" Bedroom: 10'7" x 11'4" Bedroom: 8'11" x 11'4" Master: 16'5" x 10'8"