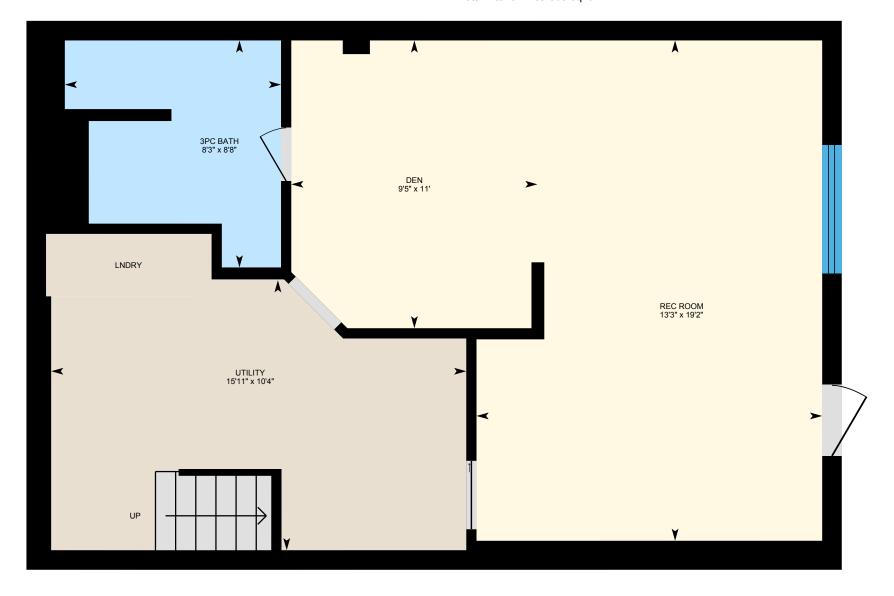

#### **BASEMENT**

3pc Bath: 8'8" x 8'3" Den: 11' x 9'5"

Rec Room: 19'2" x 13'3" Utility: 10'4" x 15'11"

### BASEMENT (Below Grade)

Interior Area: 565 sq ft

Perimeter Wall Length: 102 ft Perimeter Wall Thickness: 9.0 in

Exterior Area: 642 sq ft