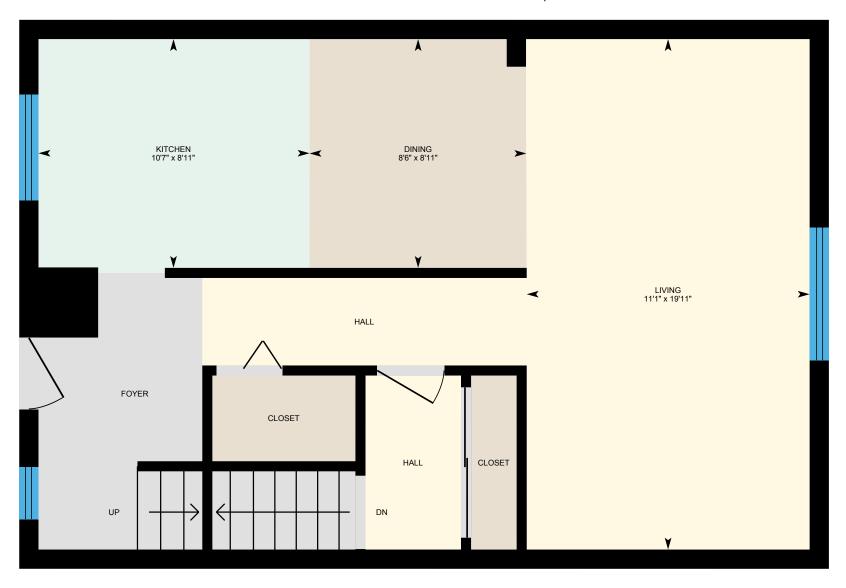

#### MAIN FLOOR

Dining: 8'11" x 8'6" Kitchen: 8'11" x 10'7" Living: 19'11" x 11'1"