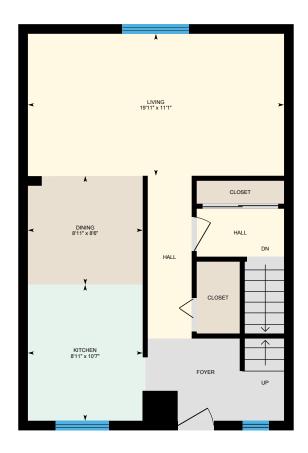

#### MAIN FLOOR

Dining: 8'11" x 8'6" Kitchen: 8'11" x 10'7" Living: 19'11" x 11'1"