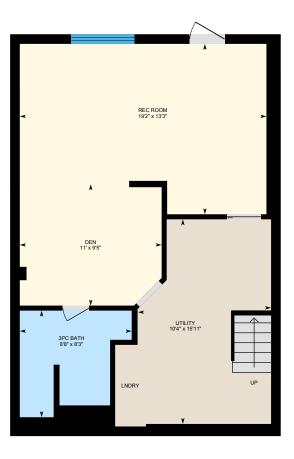

#### **BASEMENT**

3pc Bath: 8'8" x 8'3" Den: 11' x 9'5"

Rec Room: 19'2" x 13'3" Utility: 10'4" x 15'11"