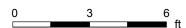

#### 2ND FLOOR

4pc Bath: 7'2" x 4'11" Bedroom: 10'7" x 11'4" Bedroom: 8'11" x 11'4" Master: 16'5" x 10'8"