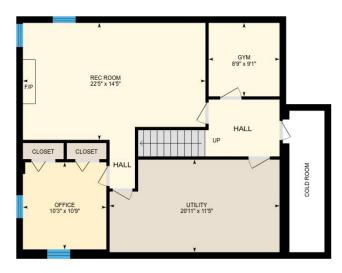

#### **BASEMENT**

Office: 10'3" x 10'9" Utility: 20'11" x 11'5" Gym: 8'9" x 9'1"

Rec Room: 22'5" x 14'5"

#### BASEMENT (Below Grade)

Interior Area: 899 sq ft Perimeter Wall Length: 126 ft Exterior Area: 1002 sq ft