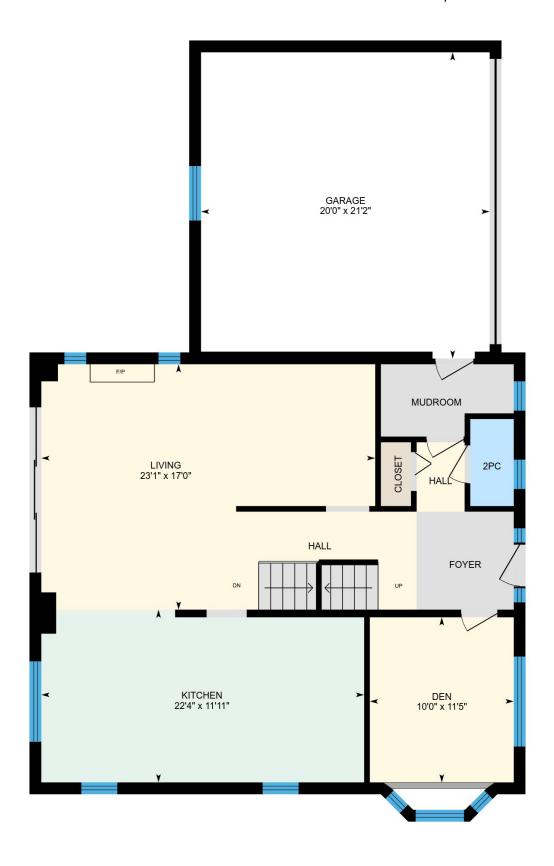

Total Exterior Area Above Grade 2118 sq ft (Main Building)

**Main Floor** 

2nd Floor Exterior Area 1057 sq ft

PREPARED: Feb, 2018

Main Floor Total Exterior Area 1060 sq ft
Total Interior Area 955 sq ft

PREPARED: Feb, 2018

#### **Main Building**

MAIN FLOOR
Den: 10'0" x 11'5"
Living: 23'1" x 17'0"
Garage: 20'0" x 21'2"
Kitchen: 22'4" x 11'11"

#### MAIN FLOOR

Interior Area: 955 sq ft Perimeter Wall Length: 128 ft Exterior Area: 1060 sq ft