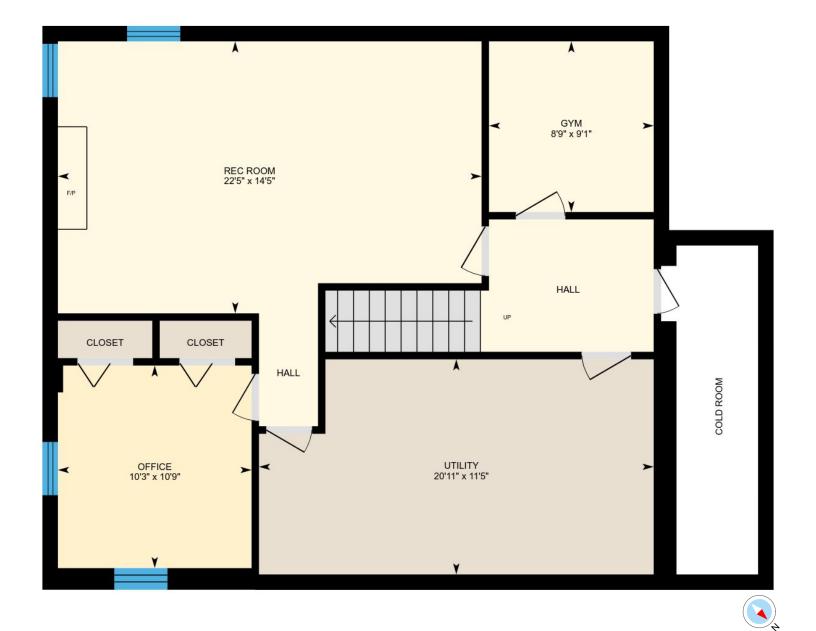

#### **BASEMENT**

Office: 10'3" x 10'9" Utility: 20'11" x 11'5" Gym: 8'9" x 9'1"

Rec Room: 22'5" x 14'5"

#### BASEMENT (Below Grade)

Interior Area: 899 sq ft Perimeter Wall Length: 126 ft Exterior Area: 1002 sq ft