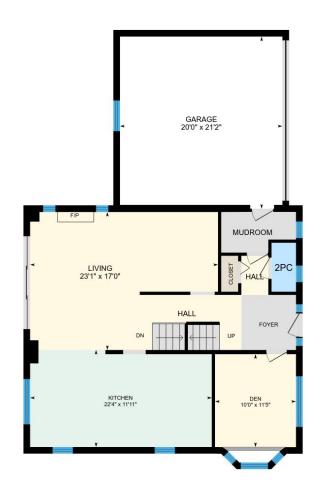

#### **Main Building**

MAIN FLOOR
Den: 10'0" x 11'5"
Living: 23'1" x 17'0"
Garage: 20'0" x 21'2"
Kitchen: 22'4" x 11'11"

#### MAIN FLOOR

Interior Area: 955 sq ft Perimeter Wall Length: 128 ft Exterior Area: 1060 sq ft