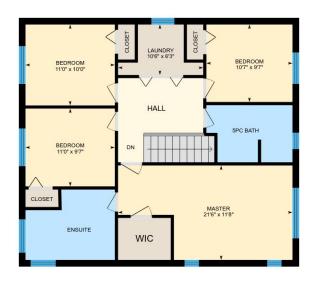

#### 2ND FLOOR

Bedroom: 11'0" x 9'7" Master: 21'6" x 11'8" Bedroom: 11'0" x 10'0" Bedroom: 10'7" x 9'7" Laundry: 10'6" x 6'3"

#### 2ND FLOOR

Interior Area: 953 sq ft Perimeter Wall Length: 127 ft Exterior Area: 1057 sq ft