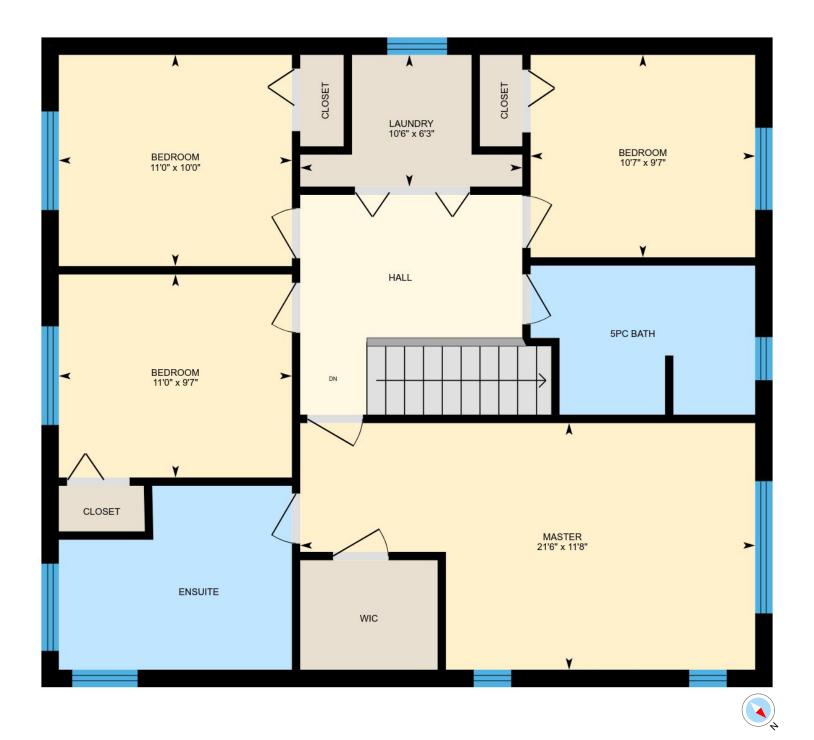

# **2nd Floor** Total Exterior Area 1057 sq ft Total Interior Area 953 sq ft

**Basement** Total Exterior Area 1002 sq ft Total Interior Area 899 sq ft

#### 2ND FLOOR

Bedroom: 11'0" x 9'7" Master: 21'6" x 11'8" Bedroom: 11'0" x 10'0" Bedroom: 10'7" x 9'7" Laundry: 10'6" x 6'3"

#### 2ND FLOOR

Interior Area: 953 sq ft Perimeter Wall Length: 127 ft Exterior Area: 1057 sq ft